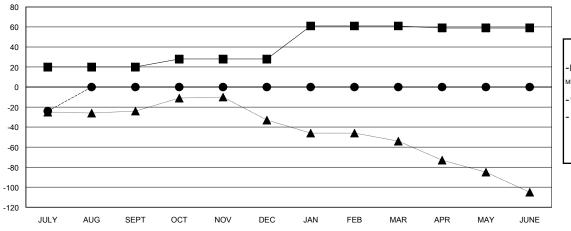

#### GOALS AND ACTUAL MEMBERS CUMULATIVE

ASSESSMENT DATA

| -=-  | CURRENT YEAR GOALS FOR NE | ΕW |
|------|---------------------------|----|
| мемв | ERS                       |    |

- - CURRENT YEAR ACTUAL MEMBERS

- ▲ - LAST YEAR ACTUAL MEMBERS

| DROPPED CLUBS: 0 |    |
|------------------|----|
| DROPPED MEMBERS  |    |
| DECEASED         | 2  |
| CLUB CANCELLED   | 0  |
| OTHER            | 30 |
| TOTAL            | 32 |